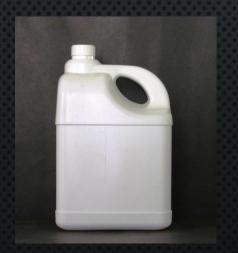

# INJECTION MOULDING

BLOW MOULDED PACKAGING FOR CHEMICALS, PESTICIDES, TABLETS AND POWDERS.