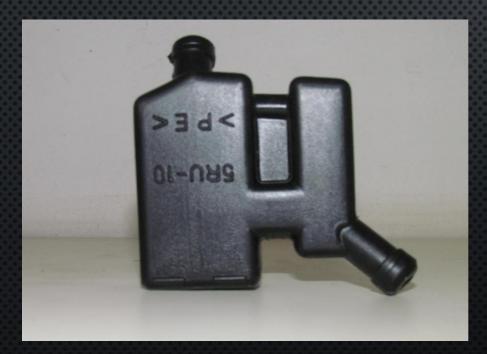

W MOULDING AND INJECTION MOULDING.
- Iso 9001:2015 CERTIFICATION.
- MANUFACTURING PLANT LOCATION: BHUGAON, PUNE.
- 8000 SQ. FT. OF MANUFACTURING FLOOR SPACE.
- 8 BLOW MOULDING MACHINES: CAPACITY 50ML TO 5LITRES.
- 3 Injection Moulding Machines: Capacity 80-120 tons.
- 100% QUALITY CHECK WITH LEAK TESTS, DROP TESTS AND VISUAL CONFORMANCE.

### **ESTEEMED CLIENTS**



















## PLASTIC RAW MATERIAL CONSUMPTION (METRIC TONS)



#### PLASTIC RAW MATERIAL PROCESSED:

- HDPE HIGH DENSITY POLYETHYLENE
- LDPE LOW DENSITY POLYETHYLENE
- PP POLYPROPELENE
- ABS ACRYLONITRILE BUTADIENE STYRENE

# **BLOW MOULDING**





# INJECTION MOULDING









BLOW MOULDED PACKAGING FOR CHEMICALS, PESTICIDES, TABLETS AND POWDERS.

















# PACKAGING FOR TOOLS AND OTHER ATTACHMENTS.















#### AUTOMOTIVE BLOW MOULDED PARTS.



and more than 250 other products.

### QUALITY CONFORMANCE

AT SUYOG TECHNOPLAST, WE PROVIDE 100% QUALITY CHECK ON ALL PRODUCTS AS PER ISO STANDARDS.

#### FOLLOWING TESTS ARE PERFORMED ON SAMPLES:

- LEAK TESTS.
- DROP TESTS.
- Pressure Tests.
- LOAD TESTS.
- DIMENSIONAL CHECK.
- VISUAL CONFORMANCE.



# THANK YOU