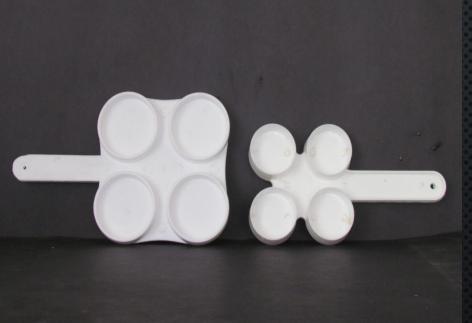

# INJECTION MOULDING

BLOW MOULDED PACKAGING FOR CHEMICALS, PESTICIDES, TABLETS AND POWDERS.