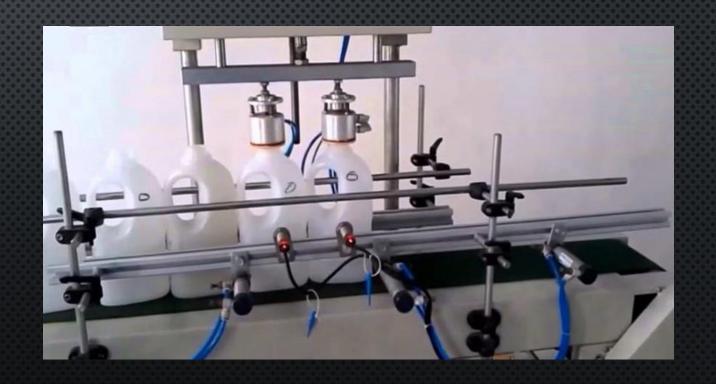

### QUALITY CONFORMANCE

AT SUYOG TECHNOPLAST, WE PROVIDE 100% QUALITY CHECK ON ALL PRODUCTS AS PER ISO STANDARDS.

#### FOLLOWING TESTS ARE PERFORMED ON SAMPLES:

- LEAK TESTS.
- DROP TESTS.
- Pressure Tests.
- LOAD TESTS.
- DIMENSIONAL CHECK.
- VISUAL CONFORMANCE.