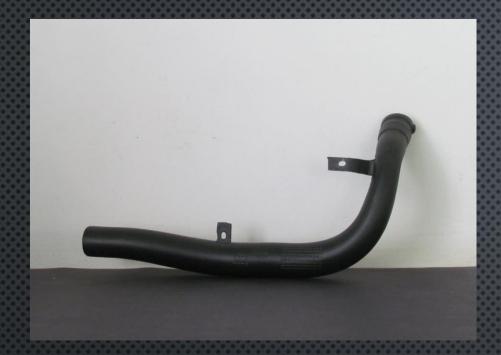

LOW MOULDING AND INJECTION MOULDING.
- Iso 9001:2015 CERTIFICATION.
- MANUFACTURING PLANT LOCATION: BHUGAON, PUNE.
- 8000 SQ. FT. OF MANUFACTURING FLOOR SPACE.
- 8 BLOW MOULDING MACHINES: CAPACITY 50ML TO 5LITRES.
- 3 Injection Moulding Machines: Capacity 80-120 tons.
- 100% QUALITY CHECK WITH LEAK TESTS, DROP TESTS AND VISUAL CONFORMANCE.

### **ESTEEMED CLIENTS**



















## PLASTIC RAW MATERIAL CONSUMPTION (METRIC TONS)



#### PLASTIC RAW MATERIAL PROCESSED:

- HDPE HIGH DENSITY POLYETHYLENE
- LDPE LOW DENSITY POLYETHYLENE
- PP POLYPROPELENE
- ABS ACRYLONITRILE BUTADIENE STYRENE

# **BLOW MOULDING**





# INJECTION MOULDING









BLOW MOULDED PACKAGING FOR CHEMICALS, PESTICIDES, TABLETS AND POWDERS.

















# PACKAGING FOR TOOLS AND OTHER ATTACHMENTS.















#### AUTOMOTIVE BLOW MOULDED PARTS.



and more than 250 other products.

### QUALITY CONFORMANCE

AT SUYOG TECHNOPLAST, WE PROVIDE 100% QUALITY CHECK ON ALL PRODUCTS AS PER ISO STANDARDS.

#### FOLLOWING TESTS ARE PERFORMED ON SAMPLES:

- LEAK TESTS.
- DROP TESTS.
- Pressure Tests.
- LOAD TESTS.
- DIMENSIONAL CHECK.
- VISUAL CONFORMANCE.



# THANK YOU