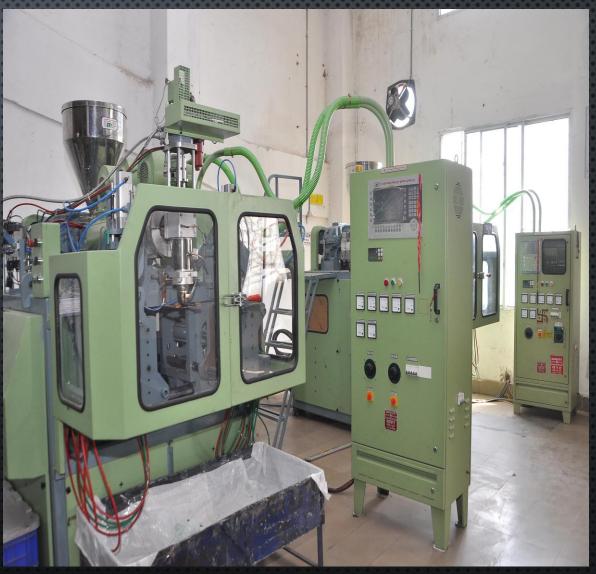

S. NO. 503/1/1, TALUKA MULSHI, VILLAGE BHUGAON, PAUD ROAD, PUNE – 412115.

WEBSITE: WWW.SUYOGTECHNOPLAST.COM

#### COMPANY INTRODUCTION

- 23 YEARS OF EXPERIENCE IN PLASTIC BLOW MOULDING AND INJECTION MOULDING.
- Iso 9001:2015 CERTIFICATION.
- MANUFACTURING PLANT LOCATION: BHUGAON, PUNE.
- 8000 SQ. FT. OF MANUFACTURING FLOOR SPACE.
- 8 BLOW MOULDING MACHINES: CAPACITY 50ML TO 5LITRES.
- 3 Injection Moulding Machines: Capacity 80-120 tons.
- 100% QUALITY CHECK WITH LEAK TESTS, DROP TESTS AND VISUAL CONFORMANCE.

### **ESTEEMED CLIENTS**



















## PLASTIC RAW MATERIAL CONSUMPTION (METRIC TONS)



#### PLASTIC RAW MATERIAL PROCESSED:

- HDPE HIGH DENSITY POLYETHYLENE
- LDPE LOW DENSITY POLYETHYLENE
- PP POLYPROPELENE
- ABS ACRYLONITRILE BUTADIENE STYRENE

# **BLOW MOULDING**





# INJECTION MOULDING









BLOW MOULDED PACKAGING FOR CHEMICALS, PESTICIDES, TABLETS AND POWDERS.

















# PACKAGING FOR TOOLS AND OTHER ATTACHMENTS.















#### AUTOMOTIVE BLOW MOULDED PARTS.



and more than 250 other products.

### QUALITY CONFORMANCE

AT SUYOG TECHNOPLAST, WE PROVIDE 100% QUALITY CHECK ON ALL PRODUCTS AS PER ISO STANDARDS.

#### FOLLOWING TESTS ARE PERFORMED ON SAMPLES:

- LEAK TESTS.
- DROP TESTS.
- Pressure Tests.
- LOAD TESTS.
- DIMENSIONAL CHECK.
- VISUAL CONFORMANCE.



# THANK YOU