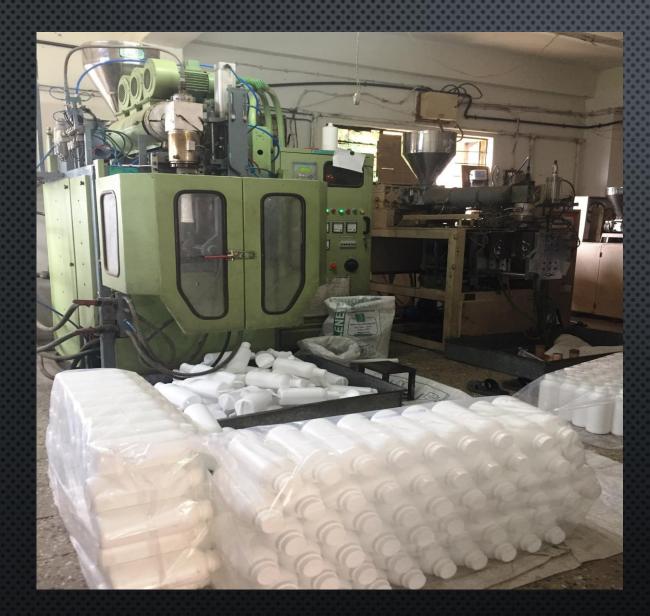

ST

S. NO. 503/1/1, TALUKA MULSHI, VILLAGE BHUGAON, PAUD ROAD, PUNE – 412115.

WEBSITE: WWW.SUYOGTECHNOPLAST.COM

#### COMPANY INTRODUCTION

- 23 YEARS OF EXPERIENCE IN PLASTIC BLOW MOULDING AND INJECTION MOULDING.
- Iso 9001:2015 CERTIFICATION.
- MANUFACTURING PLANT LOCATION: BHUGAON, PUNE.
- 8000 SQ. FT. OF MANUFACTURING FLOOR SPACE.
- 8 BLOW MOULDING MACHINES: CAPACITY 50ML TO 5LITRES.
- 3 Injection Moulding Machines: Capacity 80-120 tons.
- 100% QUALITY CHECK WITH LEAK TESTS, DROP TESTS AND VISUAL CONFORMANCE.

### **ESTEEMED CLIENTS**



















## PLASTIC RAW MATERIAL CONSUMPTION (METRIC TONS)



#### PLASTIC RAW MATERIAL PROCESSED:

- HDPE HIGH DENSITY POLYETHYLENE
- LDPE LOW DENSITY POLYETHYLENE
- PP POLYPROPELENE
- ABS ACRYLONITRILE BUTADIENE STYRENE

# **BLOW MOULDING**





# INJECTION MOULDING









BLOW MOULDED PACKAGING FOR CHEMICALS, PESTICIDES, TABLETS AND POWDERS.

















# PACKAGING FOR TOOLS AND OTHER ATTACHMENTS.















#### AUTOMOTIVE BLOW MOULDED PARTS.



and more than 250 other products.

### QUALITY CONFORMANCE

AT SUYOG TECHNOPLAST, WE PROVIDE 100% QUALITY CHECK ON ALL PRODUCTS AS PER ISO STANDARDS.

#### FOLLOWING TESTS ARE PERFORMED ON SAMPLES:

- LEAK TESTS.
- DROP TESTS.
- Pressure Tests.
- LOAD TESTS.
- DIMENSIONAL CHECK.
- VISUAL CONFORMANCE.



# THANK YOU