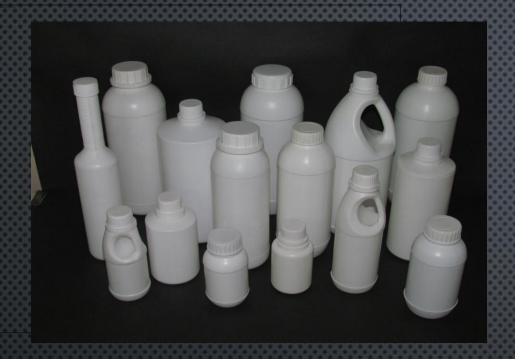

# INJECTION MOULDING

BLOW MOULDED PACKAGING FOR CHEMICALS, PESTICIDES, TABLETS AND POWDERS.