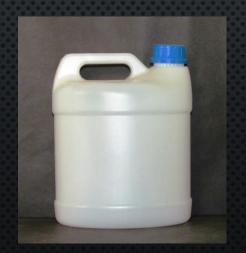

# **BLOW MOULDING**

# INJECTION MOULDING

BLOW MOULDED PACKAGING FOR CHEMICALS, PESTICIDES, TABLETS AND POWDERS.