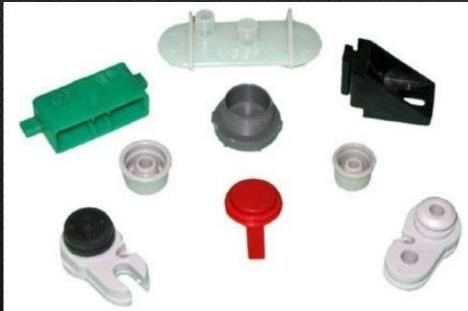

COMPANY INTRODUCTION

- 23 YEARS OF EXPERIENCE IN PLASTIC BLOW MOULDING AND INJECTION MOULDING.
- Iso 9001:2015 CERTIFICATION.
- MANUFACTURING PLANT LOCATION: BHUGAON, PUNE.
- 8000 SQ. FT. OF MANUFACTURING FLOOR SPACE.
- 8 BLOW MOULDING MACHINES: CAPACITY 50ML TO 5LITRES.
- 3 Injection Moulding Machines: Capacity 80-120 tons.
- 100% QUALITY CHECK WITH LEAK TESTS, DROP TESTS AND VISUAL CONFORMANCE.

### **ESTEEMED CLIENTS**



















## PLASTIC RAW MATERIAL CONSUMPTION (METRIC TONS)



#### PLASTIC RAW MATERIAL PROCESSED:

- HDPE HIGH DENSITY POLYETHYLENE
- LDPE LOW DENSITY POLYETHYLENE
- PP POLYPROPELENE
- ABS ACRYLONITRILE BUTADIENE STYRENE

# **BLOW MOULDING**





# INJECTION MOULDING









BLOW MOULDED PACKAGING FOR CHEMICALS, PESTICIDES, TABLETS AND POWDERS.

















# PACKAGING FOR TOOLS AND OTHER ATTACHMENTS.















#### AUTOMOTIVE BLOW MOULDED PARTS.



and more than 250 other products.

### QUALITY CONFORMANCE

AT SUYOG TECHNOPLAST, WE PROVIDE 100% QUALITY CHECK ON ALL PRODUCTS AS PER ISO STANDARDS.

#### FOLLOWING TESTS ARE PERFORMED ON SAMPLES:

- LEAK TESTS.
- DROP TESTS.
- Pressure Tests.
- LOAD TESTS.
- DIMENSIONAL CHECK.
- VISUAL CONFORMANCE.



# THANK YOU