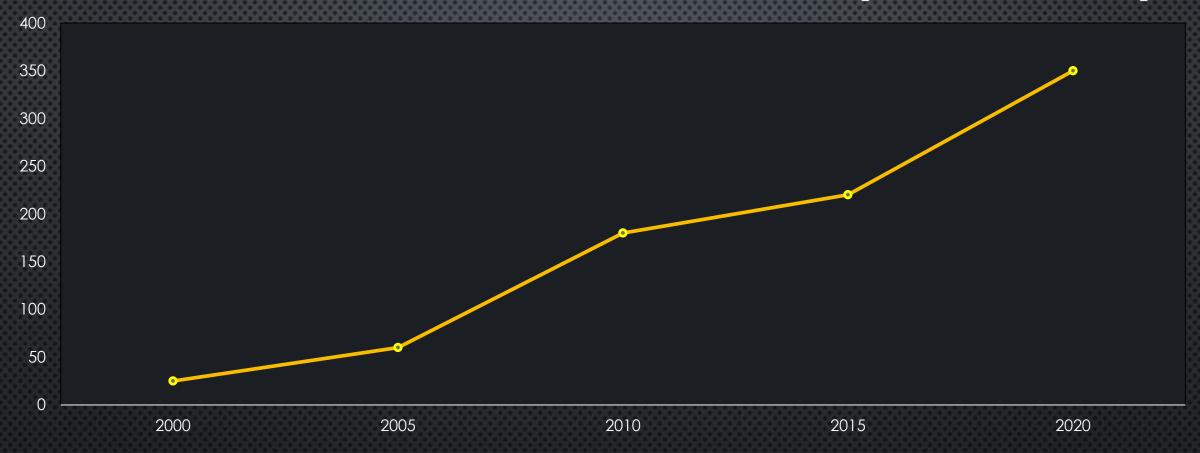

# SUYOG TECHNOPLAST

S. NO. 503/1/1, TALUKA MULSHI, VILLAGE BHUGAON, PAUD ROAD, PUNE – 412115.

WEBSITE: WWW.SUYOGTECHNOPLAST.COM

#### COMPANY INTRODUCTION

- 23 YEARS OF EXPERIENCE IN PLASTIC BLOW MOULDING AND INJECTION MOULDING.
- Iso 9001:2015 CERTIFICATION.
- MANUFACTURING PLANT LOCATION: BHUGAON, PUNE.
- 8000 SQ. FT. OF MANUFACTURING FLOOR SPACE.
- 8 BLOW MOULDING MACHINES: CAPACITY 50ML TO 5LITRES.
- 3 Injection Moulding Machines: Capacity 80-120 tons.
- 100% QUALITY CHECK WITH LEAK TESTS, DROP TESTS AND VISUAL CONFORMANCE.

### **ESTEEMED CLIENTS**



















## PLASTIC RAW MATERIAL CONSUMPTION (METRIC TONS)



#### PLASTIC RAW MATERIAL PROCESSED:

- HDPE HIGH DENSITY POLYETHYLENE
- LDPE LOW DENSITY POLYETHYLENE
- PP POLYPROPELENE
- ABS ACRYLONITRILE BUTADIENE STYRENE

# **BLOW MOULDING**





# INJECTION MOULDING









BLOW MOULDED PACKAGING FOR CHEMICALS, PESTICIDES, TABLETS AND POWDERS.

















# PACKAGING FOR TOOLS AND OTHER ATTACHMENTS.















#### AUTOMOTIVE BLOW MOULDED PARTS.



and more than 250 other products.

### QUALITY CONFORMANCE

AT SUYOG TECHNOPLAST, WE PROVIDE 100% QUALITY CHECK ON ALL PRODUCTS AS PER ISO STANDARDS.

#### FOLLOWING TESTS ARE PERFORMED ON SAMPLES:

- LEAK TESTS.
- DROP TESTS.
- Pressure Tests.
- LOAD TESTS.
- DIMENSIONAL CHECK.
- VISUAL CONFORMANCE.



# THANK YOU