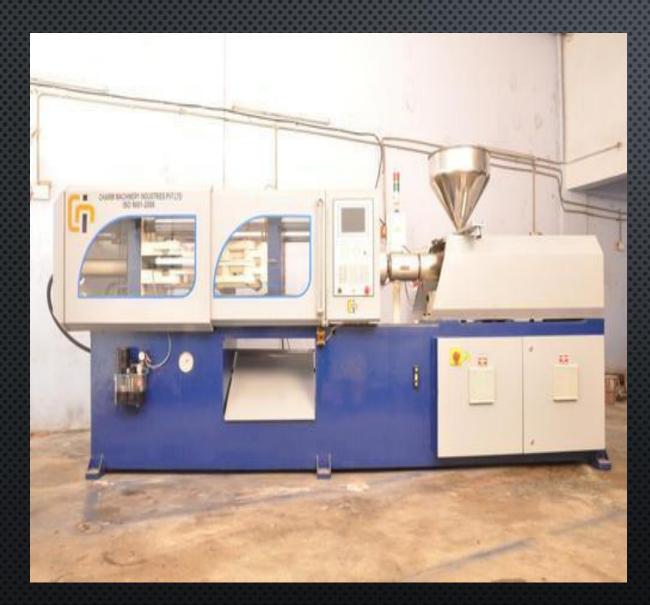

# INJECTION MOULDING

BLOW MOULDED PACKAGING FOR CHEMICALS, PESTICIDES, TABLETS AND POWDERS.