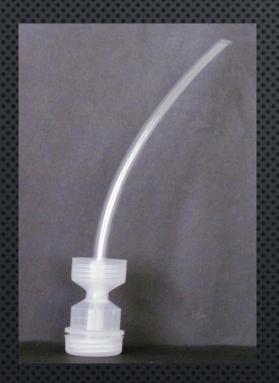

PLASTIC BLOW MOULDING AND INJECTION MOULDING.
- Iso 9001:2015 CERTIFICATION.
- MANUFACTURING PLANT LOCATION: BHUGAON, PUNE.
- 8000 SQ. FT. OF MANUFACTURING FLOOR SPACE.
- 8 BLOW MOULDING MACHINES: CAPACITY 50ML TO 5LITRES.
- 3 Injection Moulding Machines: Capacity 80-120 tons.
- 100% QUALITY CHECK WITH LEAK TESTS, DROP TESTS AND VISUAL CONFORMANCE.

### **ESTEEMED CLIENTS**



















## PLASTIC RAW MATERIAL CONSUMPTION (METRIC TONS)



#### PLASTIC RAW MATERIAL PROCESSED:

- HDPE HIGH DENSITY POLYETHYLENE
- LDPE LOW DENSITY POLYETHYLENE
- PP POLYPROPELENE
- ABS ACRYLONITRILE BUTADIENE STYRENE

# **BLOW MOULDING**





# INJECTION MOULDING









BLOW MOULDED PACKAGING FOR CHEMICALS, PESTICIDES, TABLETS AND POWDERS.

















# PACKAGING FOR TOOLS AND OTHER ATTACHMENTS.















#### AUTOMOTIVE BLOW MOULDED PARTS.



and more than 250 other products.

### QUALITY CONFORMANCE

AT SUYOG TECHNOPLAST, WE PROVIDE 100% QUALITY CHECK ON ALL PRODUCTS AS PER ISO STANDARDS.

#### FOLLOWING TESTS ARE PERFORMED ON SAMPLES:

- LEAK TESTS.
- DROP TESTS.
- Pressure Tests.
- LOAD TESTS.
- DIMENSIONAL CHECK.
- VISUAL CONFORMANCE.



# THANK YOU