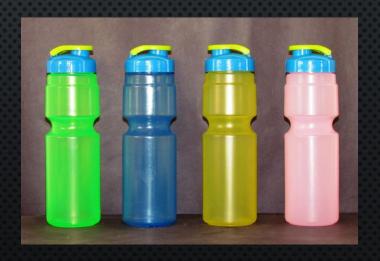

# **BLOW MOULDING**

# INJECTION MOULDING

BLOW MOULDED PACKAGING FOR CHEMICALS, PESTICIDES, TABLETS AND POWDERS.