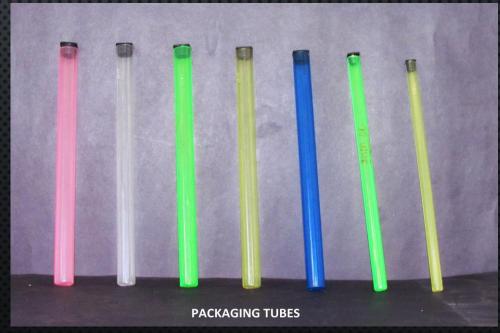

BLOW MOULDING AND INJECTION MOULDING.
- Iso 9001:2015 CERTIFICATION.
- MANUFACTURING PLANT LOCATION: BHUGAON, PUNE.
- 8000 SQ. FT. OF MANUFACTURING FLOOR SPACE.
- 8 BLOW MOULDING MACHINES: CAPACITY 50ML TO 5LITRES.
- 3 Injection Moulding Machines: Capacity 80-120 tons.
- 100% QUALITY CHECK WITH LEAK TESTS, DROP TESTS AND VISUAL CONFORMANCE.

### **ESTEEMED CLIENTS**



















## PLASTIC RAW MATERIAL CONSUMPTION (METRIC TONS)



#### PLASTIC RAW MATERIAL PROCESSED:

- HDPE HIGH DENSITY POLYETHYLENE
- LDPE LOW DENSITY POLYETHYLENE
- PP POLYPROPELENE
- ABS ACRYLONITRILE BUTADIENE STYRENE

# **BLOW MOULDING**





# INJECTION MOULDING









BLOW MOULDED PACKAGING FOR CHEMICALS, PESTICIDES, TABLETS AND POWDERS.

















# PACKAGING FOR TOOLS AND OTHER ATTACHMENTS.















#### AUTOMOTIVE BLOW MOULDED PARTS.



and more than 250 other products.

### QUALITY CONFORMANCE

AT SUYOG TECHNOPLAST, WE PROVIDE 100% QUALITY CHECK ON ALL PRODUCTS AS PER ISO STANDARDS.

#### FOLLOWING TESTS ARE PERFORMED ON SAMPLES:

- LEAK TESTS.
- DROP TESTS.
- Pressure Tests.
- LOAD TESTS.
- DIMENSIONAL CHECK.
- VISUAL CONFORMANCE.



# THANK YOU