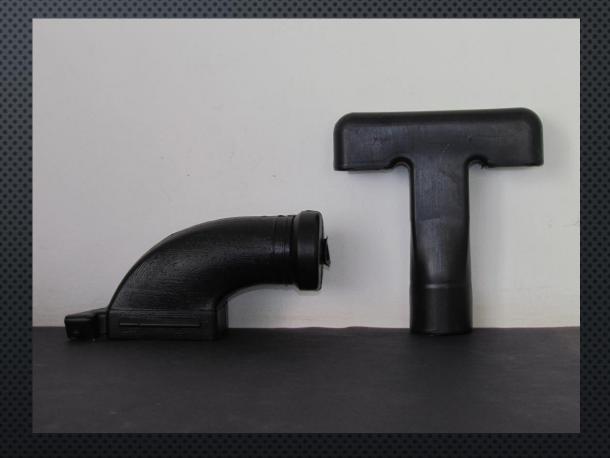

o 9001:2015 CERTIFICATION.
- MANUFACTURING PLANT LOCATION: BHUGAON, PUNE.
- 8000 SQ. FT. OF MANUFACTURING FLOOR SPACE.
- 8 BLOW MOULDING MACHINES: CAPACITY 50ML TO 5LITRES.
- 3 Injection Moulding Machines: Capacity 80-120 tons.
- 100% QUALITY CHECK WITH LEAK TESTS, DROP TESTS AND VISUAL CONFORMANCE.

### **ESTEEMED CLIENTS**



















## PLASTIC RAW MATERIAL CONSUMPTION (METRIC TONS)



#### PLASTIC RAW MATERIAL PROCESSED:

- HDPE HIGH DENSITY POLYETHYLENE
- LDPE LOW DENSITY POLYETHYLENE
- PP POLYPROPELENE
- ABS ACRYLONITRILE BUTADIENE STYRENE

# **BLOW MOULDING**





# INJECTION MOULDING









BLOW MOULDED PACKAGING FOR CHEMICALS, PESTICIDES, TABLETS AND POWDERS.

















# PACKAGING FOR TOOLS AND OTHER ATTACHMENTS.















#### AUTOMOTIVE BLOW MOULDED PARTS.



and more than 250 other products.

### QUALITY CONFORMANCE

AT SUYOG TECHNOPLAST, WE PROVIDE 100% QUALITY CHECK ON ALL PRODUCTS AS PER ISO STANDARDS.

#### FOLLOWING TESTS ARE PERFORMED ON SAMPLES:

- LEAK TESTS.
- DROP TESTS.
- Pressure Tests.
- LOAD TESTS.
- DIMENSIONAL CHECK.
- VISUAL CONFORMANCE.



# THANK YOU