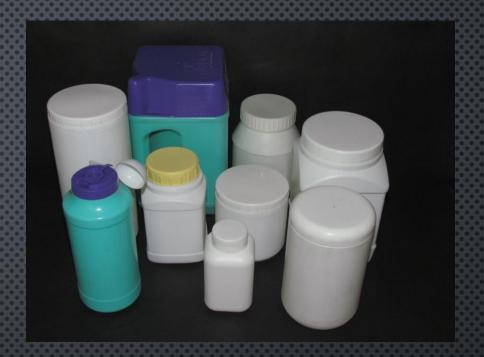

# INJECTION MOULDING

BLOW MOULDED PACKAGING FOR CHEMICALS, PESTICIDES, TABLETS AND POWDERS.