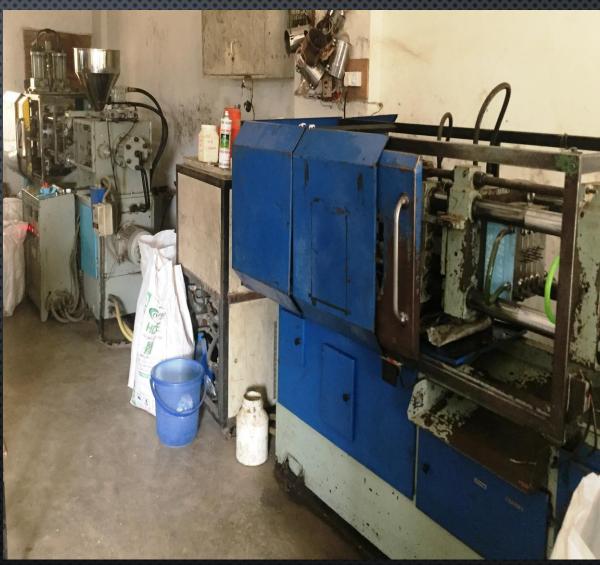

#### COMPANY INTRODUCTION

- 23 YEARS OF EXPERIENCE IN PLASTIC BLOW MOULDING AND INJECTION MOULDING.
- Iso 9001:2015 CERTIFICATION.
- MANUFACTURING PLANT LOCATION: BHUGAON, PUNE.
- 8000 SQ. FT. OF MANUFACTURING FLOOR SPACE.
- 8 BLOW MOULDING MACHINES: CAPACITY 50ML TO 5LITRES.
- 3 Injection Moulding Machines: Capacity 80-120 tons.
- 100% QUALITY CHECK WITH LEAK TESTS, DROP TESTS AND VISUAL CONFORMANCE.

# INJECTION MOULDING

BLOW MOULDED PACKAGING FOR CHEMICALS, PESTICIDES, TABLETS AND POWDERS.