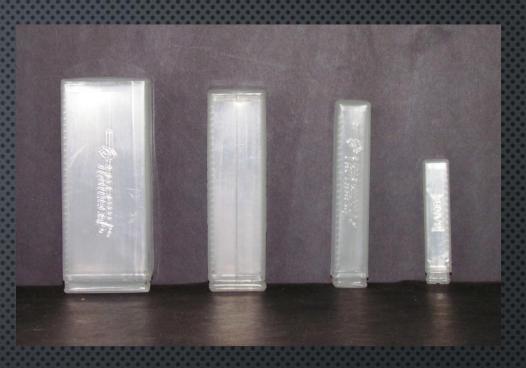

# INJECTION MOULDING

BLOW MOULDED PACKAGING FOR CHEMICALS, PESTICIDES, TABLETS AND POWDERS.